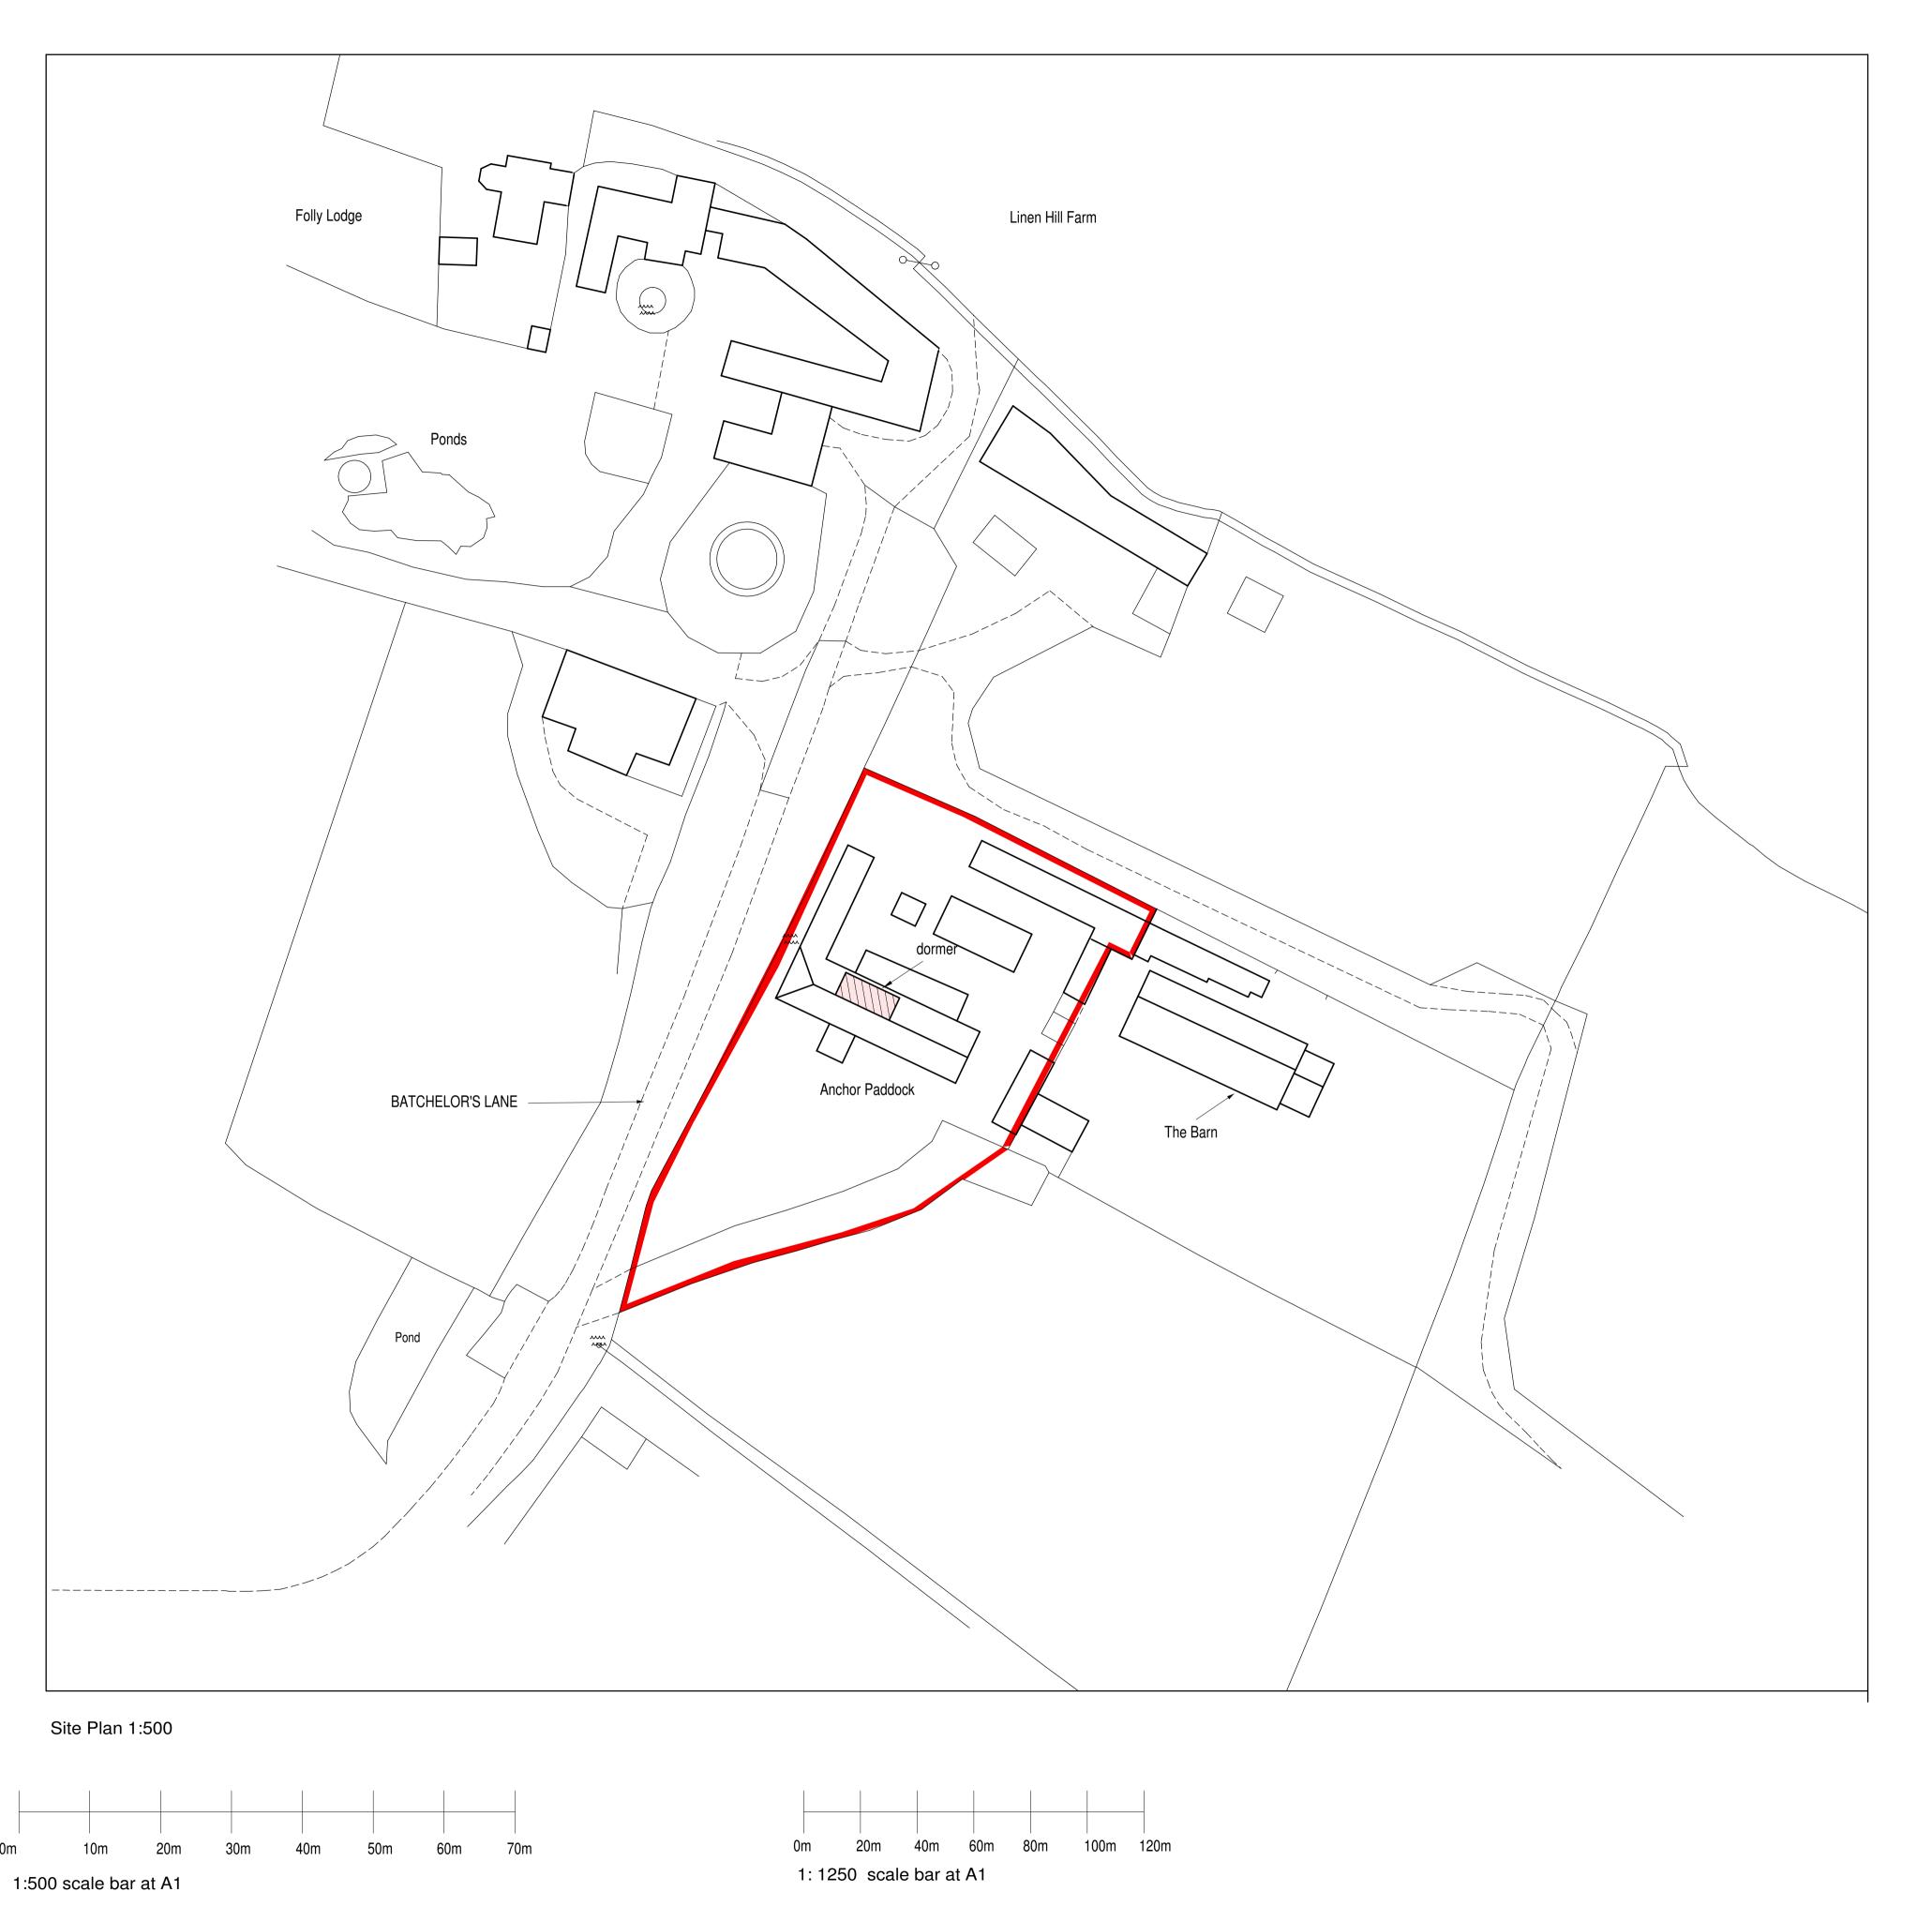

Ordnance Survey (c) Crown Copyright 2020. All rights reserved. Licence number 100022432

Location Plan 1:1250

chartered association of building engineers

SITE & LOCATION PLANS

(Planning: sheet 2 of 2)

PROPOSED ALTERATIONS TO BARN AT ANCHOR PADDOCK, BATCHELORS LANE, HOLTWOOD, Nr. WIMBORNE, DORSET.